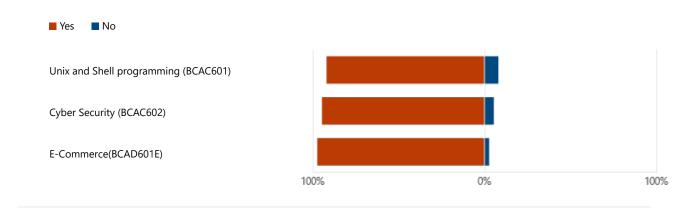

# 8. Whether the course description of the individual course / subject has provided or not?