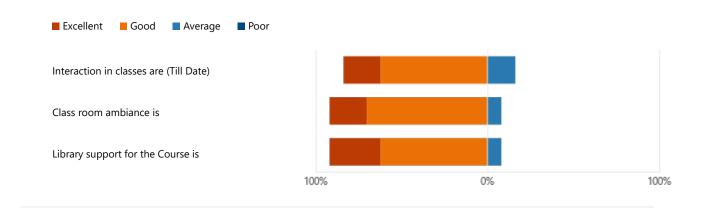

Semester)

## 4. College Name

College of Professional Studies (... 37



#### 5. **Year**

3rd Year

37

37



#### 6. Semester



#### 7. Department





# 8. Whether the course description of the individual course / subject has provided or not?



## 9. Answer the Following Questions



#### 10. Whether the course objective for the individual courses is discussed in the class?



11. Whether mapping of course objectives with the program objectives and the Bloom's Taxonomy Level of the modules of the syllabus is discussed or not?



12. The course description shared with me in the first week of the semester was adequate for me to understand what I should expect to achieve in the course



#### 13. How do you like the lecture delivery (Till Date)



## 14. Answer the Following Questions



## 15. Any Further Comments or Suggestions

 $\begin{array}{c} {\bf 37} \\ {\bf 88} \\ {\bf 88} \\ {\bf 89} \\ {\bf 100} \\ {\bf$ 

4 respondents (11%) answered None for this question.

No suggestions
Nil None Good

Good experience No Comments Good environme