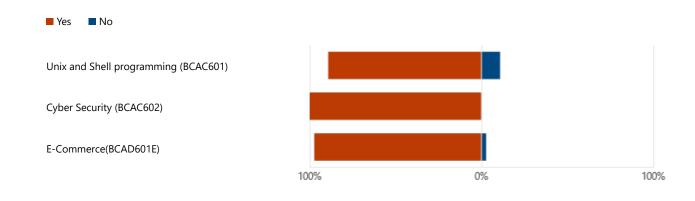

umber

37

Responses

Latest Responses

"33401220007"

"33401220070"

"33401220030"

1 respondents (3%) answered 33401220051 for this question.

33401220066 33401220079 33401220052

33401220072 33401220069 33401220064 33401220050 3340122

33401220068 33401220051 33401220002

33401220022 33401220004 33401220041 33401220029

33401220059 33401220032 33401220056

33401220011

#### 3. Academic Year

2022 - 2023 (Even Semester)

## 4. College Name

College of Professional Studies (... 37



#### 5. **Year**

3rd Year

37

37



#### 6. Semester



#### 7. Department





# 8. Whether the course description of the individual course / subject has provided or not?



## 9. Answer the Following Questions



#### 10. Whether the course objective for the individual courses is discussed in the class?



11. Whether mapping of course objectives with the program objectives and the Bloom's Taxonomy Level of the modules of the syllabus is discussed or not?



12. The course description shared with me in the first week of the semester was adequate for me to understand what I should expect to achieve in the course



#### 13. How do you like the lecture delivery (Till Date)



## 14. Answer the Following Questions



## 15. Any Further Comments or Suggestions

 $\begin{array}{c} {\bf 37} \\ {\bf 88} \\ {\bf 88} \\ {\bf 89} \\ {\bf 100} \\ {\bf$ 

4 respondents (11%) answered None for this question.

No suggestions
Nil None Good

Good experience No Comments Good environme