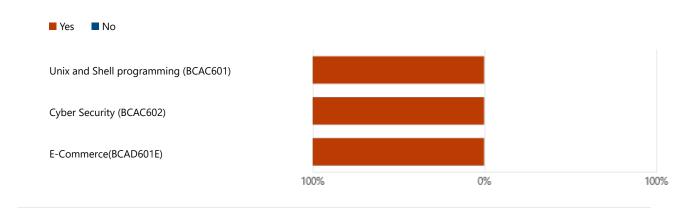

# 8. Whether the course description of the individual course / subject has provided or not?