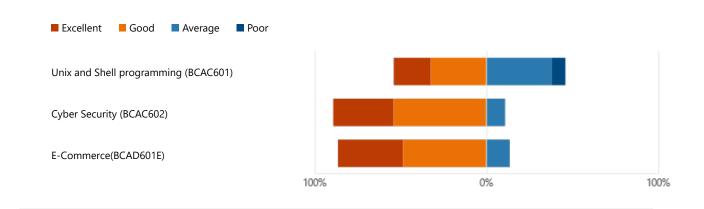

401220029

33401220059 33401220032 33401220056

33401220011

#### 3. Academic Year

2022 - 2023 (Even Semester)

## 4. College Name

College of Professional Studies (... 37



#### 5. **Year**

3rd Year

37

37



#### 6. Semester



#### 7. Department





# 8. Whether the course description of the individual course / subject has provided or not?



## 9. Answer the Following Questions



#### 10. Whether the course objective for the individual courses is discussed in the class?



11. Whether mapping of course objectives with the program objectives and the Bloom's Taxonomy Level of the modules of the syllabus is discussed or not?



12. The course description shared with me in the first week of the semester was adequate for me to understand what I should expect to achieve in the course



#### 13. How do you like the lecture delivery (Till Date)



## 14. Answer the Following Questions



## 15. Any Further Comments or Suggestions

 $\begin{array}{c} {\bf 37} \\ {\bf 88} \\ {\bf 88} \\ {\bf 89} \\ {\bf 100} \\ {\bf$ 

4 respondents (11%) answered None for this question.

No suggestions
Nil None Good

Good experience No Comments Good environme