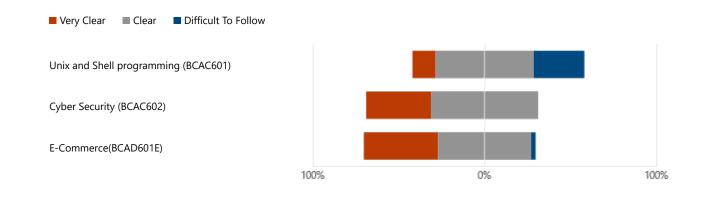

#### 3. Academic Year

2022 - 2023 (Even Semester)

## 4. College Name

College of Professional Studies (... 37



#### 5. **Year**

3rd Year

37

37



#### 6. Semester



#### 7. Department





# 8. Whether the course description of the individual course / subject has provided or not?



## 9. Answer the Following Questions



#### 10. Whether the course objective for the individual courses is discussed in the class?



11. Whether mapping of course objectives with the program objectives and the Bloom's Taxonomy Level of the modules of the syllabus is discussed or not?



12. The course description shared with me in the first week of the semester was adequate for me to understand what I should expect to achieve in the course



#### 13. How do you like the lecture delivery (Till Date)



## 14. Answer the Following Questions



## 15. Any Further Comments or Suggestions

 $\begin{array}{c} {\bf 37} \\ {\bf 88} \\ {\bf 88} \\ {\bf 89} \\ {\bf 100} \\ {\bf$ 

4 respondents (11%) answered None for this question.

No suggestions
Nil None Good

Good experience No Comments Good environme